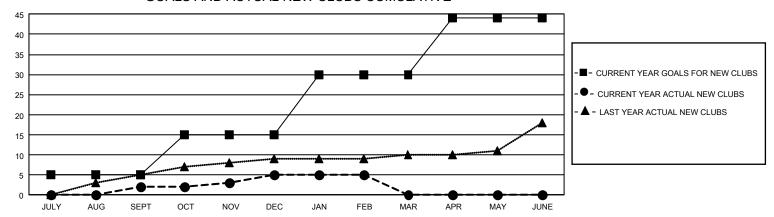

## GMT Constitutional Area 1, Group H

REPORT DOES NOT INCLUDE CLUBS IN UNDISTRICTED AREAS.

| Clubs                        |               |           |               |  |  |  |
|------------------------------|---------------|-----------|---------------|--|--|--|
| RESULTS FOR 2023-2024        |               |           |               |  |  |  |
| QUARTER                      | NEW CLUB GOAL | NEW CLUBS | DROPPED CLUBS |  |  |  |
| JULY/AUG/SEPT<br>OCT/NOV/DEC | 15<br>30      | 2         | 15<br>23      |  |  |  |
| JAN/FEB/MAR                  | 45            | 0         | 6             |  |  |  |
| APR/MAY/JUNE                 | 42            | 0         | 0             |  |  |  |

## GOALS AND ACTUAL NEW CLUBS CUMULATIVE