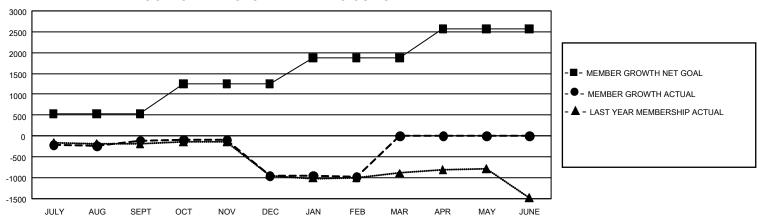

| Members               |                           |                         |                                                    |  |  |  |  |  |
|-----------------------|---------------------------|-------------------------|----------------------------------------------------|--|--|--|--|--|
| RESULTS FOR 2023-2024 |                           |                         |                                                    |  |  |  |  |  |
| QUARTER               | MEMBER GROWTH NET<br>GOAL | MEMBER GROWTH<br>ACTUAL | DROPPED MEMBERS<br>ACTUAL (including<br>transfers) |  |  |  |  |  |
| JULY/AUG/SE           | EPT 534                   | 1,094                   | 1,024                                              |  |  |  |  |  |
| OCT/NOV/DE            | C 720                     | 966                     | 1,629                                              |  |  |  |  |  |
| JAN/FEB/MAF           | R 625                     | 752                     | 614                                                |  |  |  |  |  |
| APR/MAY/JUI           | NE 688                    | 0                       | 0                                                  |  |  |  |  |  |

## GOALS AND ACTUAL MEMBERS CUMULATIVE

| DROPPED CLUBS: 43 |       | 659 CLUBS OF 1,359 ADDED 1<br>OR MORE NEW MEMBERS | GENDER DISTRIBUTION                  |                 |
|-------------------|-------|---------------------------------------------------|--------------------------------------|-----------------|
|                   |       |                                                   | MALE                                 | 17,825 (57.57%) |
|                   |       |                                                   | FEMALE                               | 13,130 (42.41%) |
| DROPPED MEMBERS   |       |                                                   | NON BINARY                           | 2 (0.01%)       |
| DECEASED          | 352   |                                                   | PREFER NOT TO ANSWER                 | 5 (0.02%)       |
| CLUB CANCELLED    | 388   |                                                   | TOTAL FAMILY UNIT MEMBERS            | 5.944           |
| OTHER             | 2,525 | CLICK HERE FOR                                    |                                      |                 |
| TOTAL             | 3,265 | CUMULATIVE MEMBERSHIP DATA                        | FAMILY MEMBERS PAYING HALF DUES 3,05 |                 |